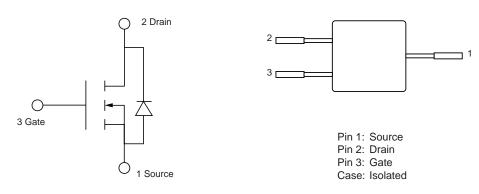

#### **SCHEMATIC**

## **PIN CONNECTION**

For additional test conditions and limits, see Sect. 3.5, pg. 3.5 - 85.